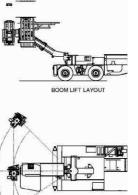

#### Features

| Overall length   | 2.4 m     |
|------------------|-----------|
| Overall width    | 6.8 m     |
| Overall height   | 2.0 m     |
| Working height   | 4.5 m     |
| Ground clearance | 0.3 m     |
| Boom extend      | 9.0 m     |
| Boom swing       | 2.5 m     |
| Boom lift        | Up to 45° |

(Dimensions and weight vary, depending on tire size and seam height application)

WING LAYOUT