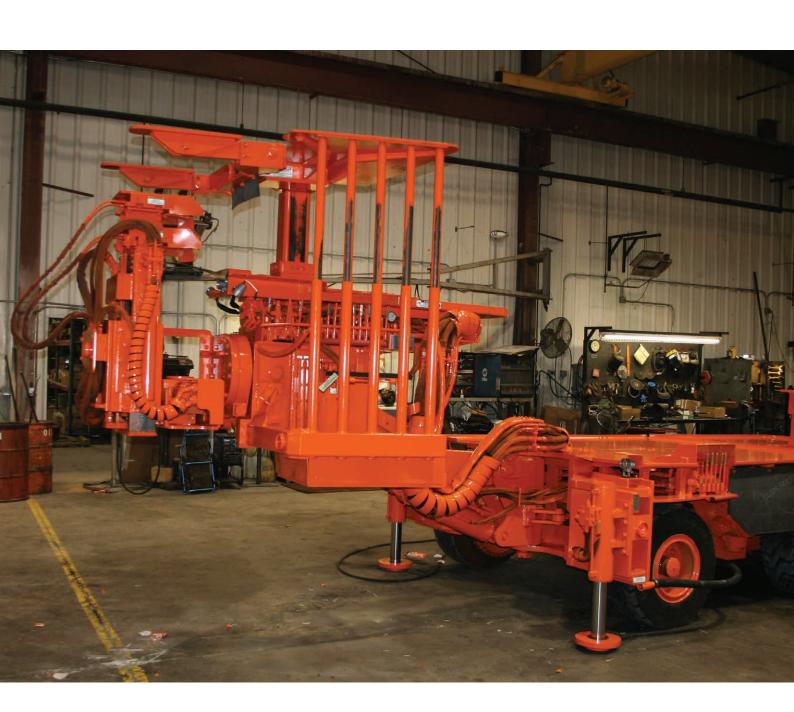

# Model HDR

Fletcher Model HDR is a versatile roof drill designed for general purpose bolting in up to 4.5 m high roof conditions. The model HDR features an operator platform, therefore rib

### Fletcher model HDR is a versatile roof drill.

protection tubes are possible and included. The boom lifts, swings, and extends to allow multiple installations from one chassis position. Heavy-duty Fletcher systems mean long life, maximum reliability and productivity.

#### Model HDR

Standard equipment...

- Automatic disc brakes
- Deep chuck drill head
- 4 wheel drive skid axle
- MSHA-approved dust collection system
- Fore-aft mast tilt
- Front Outriggers
- Certified drill and tram canopy
- Temporary roof support