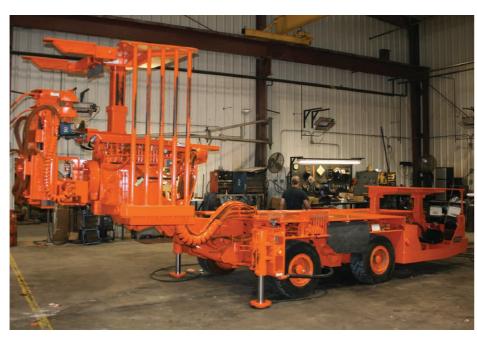

# Model HDR

Fletcher Model HDR is a versatile roof drill designed for general purpose bolting in up to 4.5 m high roof conditions. The model HDR features an operator platform, therefore rib

### Fletcher model HDR is a versatile roof drill.

protection tubes are possible and included. The boom lifts, swings, and extends to allow multiple installations from one chassis position. Heavy-duty Fletcher systems mean long life, maximum reliability and productivity.

#### Model HDR

Standard equipment...

- Automatic disc brakes
- Deep chuck drill head
- 4 wheel drive skid axle
- MSHA-approved dust collection system
- Fore-aft mast tilt
- Front Outriggers
- Certified drill and tram canopy
- Temporary roof support