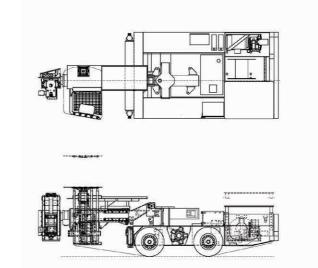

#### Features

| Overall length   | 2.4 m     |
|------------------|-----------|
| Overall width    | 6.8 m     |
| Overall height   | 2.0 m     |
| Working height   | 4.5 m     |
| Ground clearance | 0.3 m     |
| Boom extend      | 9.0 m     |
| Boom swing       | 2.5 m     |
| Boom lift        | Up to 45° |

(Dimensions and weight vary, depending on tire size and seam height application)

WING LAYOUT