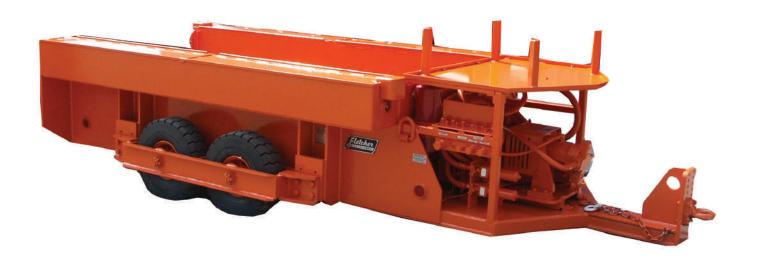

# **Fletcher Model LHD**

**General Specifications** 

### **Model LHD**

### Underground horizontal drilling equipment

- Rotational torque up to 3390 N-M
- Chainless drill feed carriage with thrust up to 22.4 kN
- Hollow shaft drill chucks for EW, NQ, BQ rods
- Straight rotary drill systems
- In hole motor drill systems