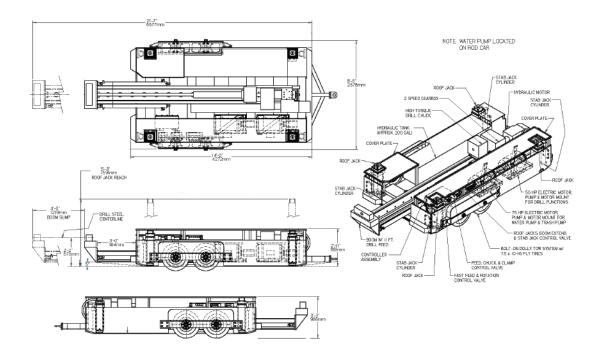

### Underground horizontal drilling equipment

- Rotational torque up to 3390 N-M
- Chainless drill feed carriage with thrust up to 22.4 kN
- Hollow shaft drill chucks for EW, NQ, BQ rods
- Straight rotary drill systems
- In hole motor drill systems

#### **Features**

- Skid mount, dolly tow system, rubber tired or crawler drive undercarriages
- 480 or 575 VAC permissible Electrics
- Load sense hydraulic system

"Fletcher" is a trademark of J.H. Fletcher & Co.