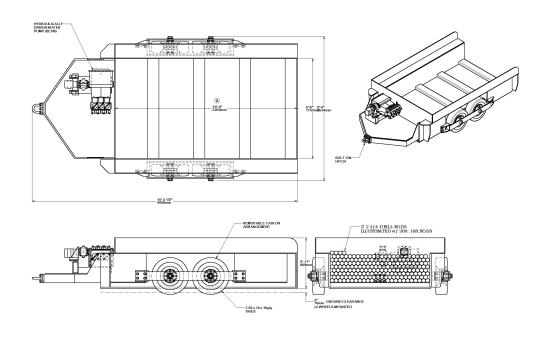

### Underground horizontal drilling equipment

- Rotational torque up to 3390 N-M
- Chainless drill feed carriage with thrust up to 22.4 kN
- Hollow shaft drill chucks for EW, NQ, BQ rods
- Straight rotary drill systems
- In hole motor drill systems

#### **Features**

- Skid mount, dolly tow system, rubber tired or crawler drive undercarriages
- 480 or 575 VAC permissible Electrics
- Load sense hydraulic system

"Fletcher" is a trademark of J.H. Fletcher & Co.