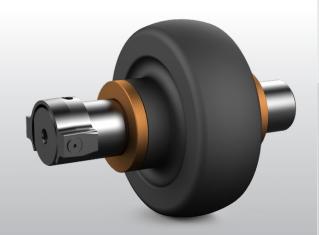

# **Lower Roller Assembly**

**Genuine Service Products** 

#### **Increased productivity**

- Helps to maintain system clearances and extend overall life of the crawler system
- 50+ salt bath spun hardened lower rollers last longer, leading to a longer interval between overhauls

#### Lower total cost of ownership

- Larger and thicker thrust washer provides longer roller life and prevents damage to side frames
- Continuous bushing with integral grease grooves increases bushing surface area for better grease flow: longer pin, bushing and overall crawler system life
- Improved pin retainer ensures positive pin retention to ensure grease delivery system reliability

#### **Enhanced safety**

 Longer crawler system life increases change-out intervals reducing employee exposure to safety risks from system and component replacements

Decreases maintenance and extends overhaul intervals