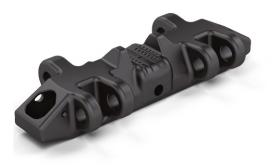

# **Lower Roller Assembly**

**Genuine Service Products** 

#### Lower total cost of ownership

- Larger and thicker thrust washer provides longer roller life and prevents damage to side frames
- Continuous bushing with integral grease grooves increases bushing surface area for better grease flow: longer pin, bushing and overall crawler system life
- Improved pin retainer ensures positive pin retention to ensure grease delivery system reliability