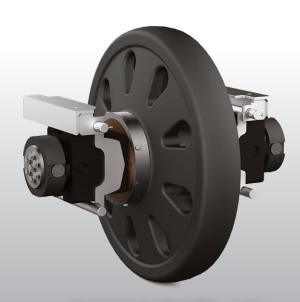

# Benefits at a glance Increased productivity

- Splined connection between idler and shaft increases reliability and matches idler life with that of other lower works components
- Bearing blocks with bushings can be removed without breaking the track
- Dedicated lube injectors supply lubricant to critical wear surfaces

#### Lower total cost of ownership

- 50% less bearing stress reduces bearing loads and increases component life
- Rotating shaft within stationary bushings produces less contact stress and wear
- Heavy-duty rock guard prevents dirt and debris from damaging parts

#### A genuine P&H front idler...

- ... Reduces bearing stress 50% to decrease bearing loads and increase component life
- ... Helps to lower mine operating costs by extending crawler system life, minimizing unplanned downtime
- ... Provides greater track efficiency by increasing bearing area and lube distribution