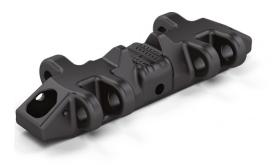

# Benefits at a glance Increased productivity

- Splined connection between idler and shaft increases reliability and matches idler life with that of other lower works components
- Bearing blocks with bushings can be removed without breaking the track
- Dedicated lube injectors supply lubricant to critical wear surfaces

#### Lower total cost of ownership

- 50% less bearing stress reduces bearing loads and increases component life
- Rotating shaft within stationary bushings produces less contact stress and wear
- Heavy-duty rock guard prevents dirt and debris from damaging parts

#### A genuine P&H front idler...

- ... Reduces bearing stress 50% to decrease bearing loads and increase component life
- ... Helps to lower mine operating costs by extending crawler system life, minimizing unplanned downtime
- ... Provides greater track efficiency by increasing bearing area and lube distribution